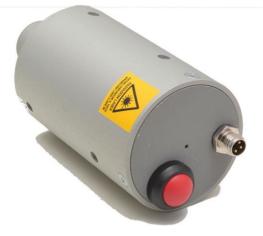

The Mod CNC laser device is available with 1mW power that complies with laser equipment safety regulations.

The **CNC series** is available in two types projection, point-to-point

or cross. The aluminum body, in addition to being completely watertight, protects the laser diode from external electromagnetic waves that could damage its integrity. Optical unit for point and cross projection complete with lens and protective glass with anti-reflective treatment.

The **CNC** model is extremely versatile in the most varied applications on numerical control machines, to identify the 0 axes and for precision positioning.

)1 \_\_\_\_\_ <sup>\_\_\_</sup>) Innov

| specifications              |                                      |
|-----------------------------|--------------------------------------|
| Light Source:               | Red solid state laser diode          |
| Projection Type:            | Point or Cross Optics                |
| Wavelength (nm):            | 635 (Red)                            |
| Focal length :              | 300mm (on request from 100 to 500mm) |
| Power Supply:               | Rechargeable Batteries               |
| Connector:                  | for charger                          |
| Body:                       | 50x80mm                              |
| Aggancio (mm):              | ½ gas o M30                          |
| Protection:                 | IP65                                 |
| Switch:                     | on off                               |
| Average life at 23°C (hrs): | 35.000                               |
| Operating Temperature (°C)  | ): - 30° +60°                        |
| Consumo:                    | 1W                                   |
| Focus:                      | NO                                   |
|                             |                                      |